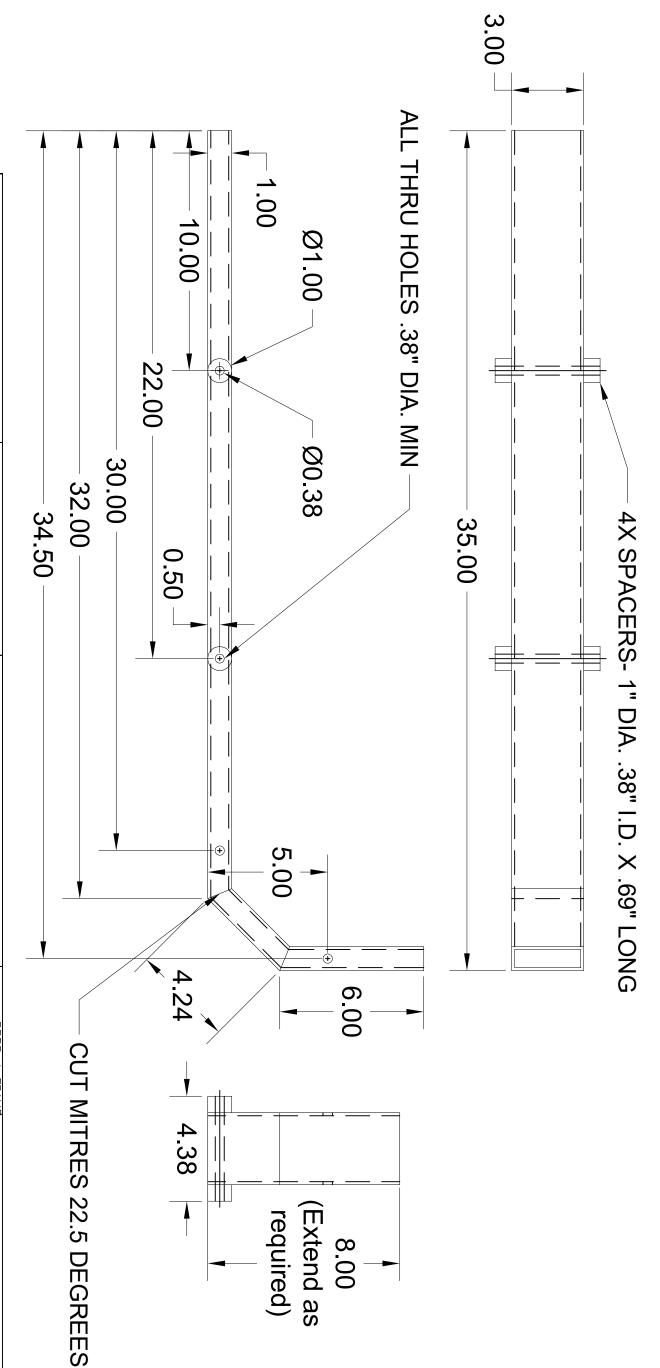

ZONE DESCRIPTION REVISIONS APPROVED

# MATERIAL: 1" X 3" X .125" STEEL RECTANGULAR TUBE-43" min. REQUIRED



## INDEMNITY DISCLAIMER EcoCycle.ca provides this design free of charge.

the design. This includes, but is not limited to By accepting and using this design, you agree to copyright infringement, or any other legal issue use, manufacture, modification or distribution of indemnify EcoCycle.ca from any and all claims, liabilities, damages or expenses arising from the

or guarantee and is subject to change in This design is provided "AS IS" without warranty that may arise.

#### **CONFIDENTIALITY NOTICE:**

this drawing be transmitted or shared without prior written consent of Ecocycle.ca or it's Agents. information. In no case shall is proprietary or sensitive property of EcoCycle.ca. This drawing is the sole It may contain information that

### EcoCycle.ca

TORONTO, ONTARIO, CANADA PHONE: